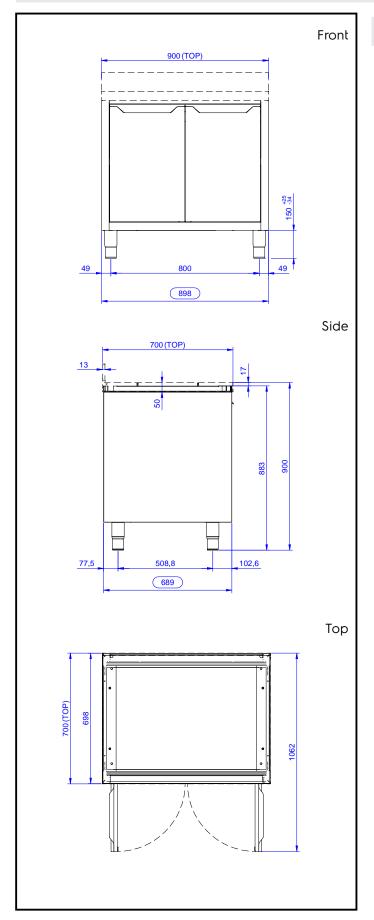

### **Key Information:**

Cabinet width:

133184 (RSAU9002HD) 845 mm Cabinet depth: 645 mm Cabinet height: 650 mm External dimensions, Width: 900 mm External dimensions, Depth: 700 mm External dimensions, Height: 883 mm Number and type of doors: 2 Hinged Net weight: 35 kg